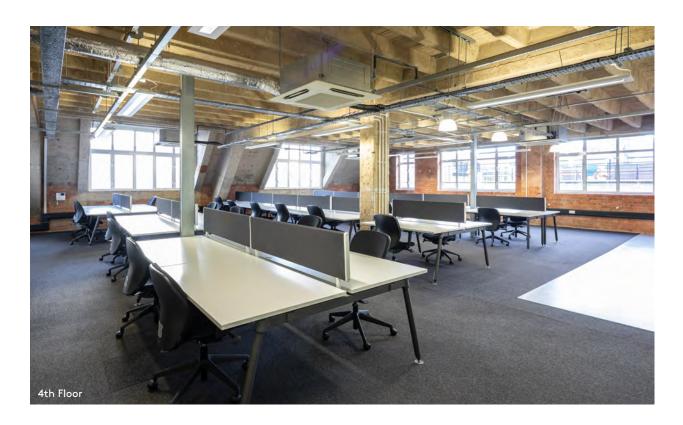

# Creative fitted out office space in a great location.

The 1stfloor offers great floor to ceiling height and a media style fit out.

## **SPECIFICATION**

- Fit-out in situ on all floors
- Creative style
- Exposed ceilings and brickwork
- Comfort cooling
- ( Commissionaire
- Showers
- Passenger lift