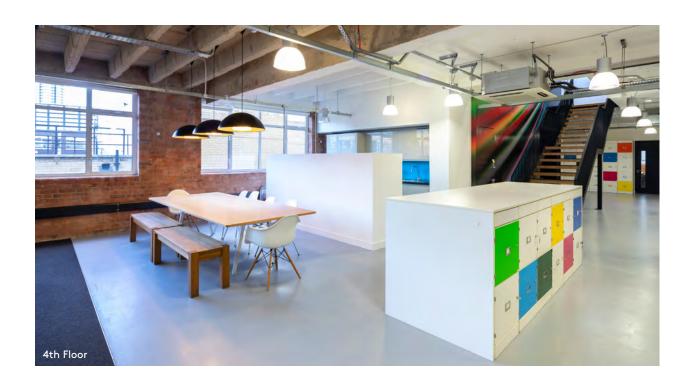

# Creative fitted out office space in a great location.

The 1stfloor offers great floor to ceiling height and a media style fit out.

## **SPECIFICATION**

- Fit-out in situ on all floors
- Creative style
- Exposed ceilings and brickwork
- Comfort cooling
- ( Commissionaire
- Showers
- Passenger lift