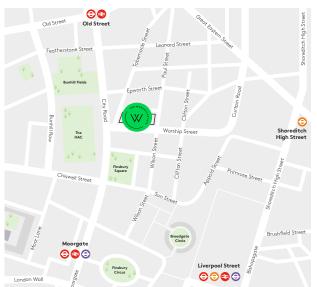

#### LOCATION

An abundance of local amenities including street markets, cafés, pubs and restaurants are right on the doorstep.