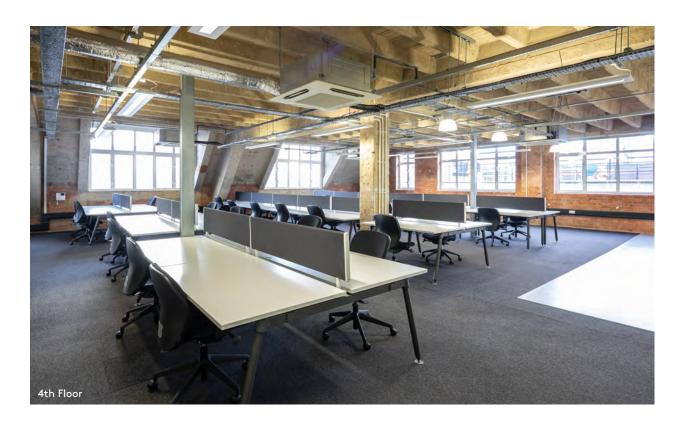

The 5th floor has been refurbished and is available now.

#### **SPECIFICATION**

- New air conditioning
- New and remodelled suspended ceiling with the benefit of increased natural light
- New recessed LED lighting
- New carpet
- Perimeter trunking
- (ရုံနှံ) Redecorated male and female WCs
- Refurbished contemporary reception
- Commissionaire
- (📳 ) Two passenger lifts
- (f) Showers
- Bike storage
- 24 hour access
- EPC Rating D