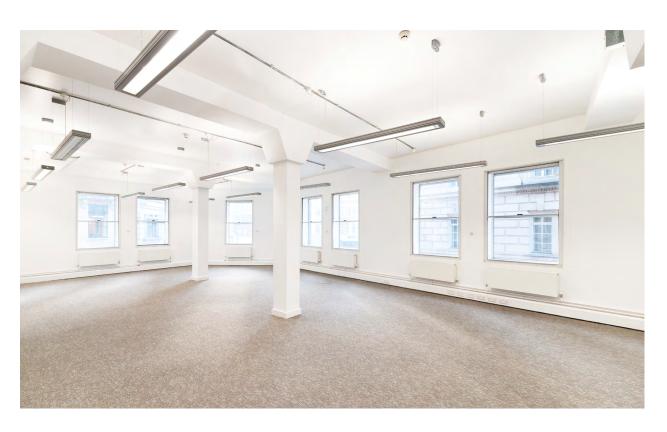

## Partially fitted corner office floors with incredible floor to ceiling height and natural light.

1–3 Worship Street is a corner sited office building constructed over Lower Ground, Ground and 1st to 3rd floors.

The 1st and 2nd floors provide part fitted accommodation with fantastic natural light, impressive floor to ceiling height and a corner outlook. The Ground and Lower Ground floors combine for a self-contained unit offering potential to a range of uses (STPA).

### **SPECIFICATION**

- Redecorated office floors to provide partially fitted floor
- Dual aspect site/corner site
- Perimeter trunking
- 1 Large floor to ceiling height
- 🔈 Exposed slab and pendant lighting
- Redecorated ground floor lobby/reception
- Passenger Lift
- (a) 24 hour access
- WCs and shower (including ground floor disabled WC) to be refurbished
- Access to communal bike storage at 31 Worship Street
- EPC Rating D