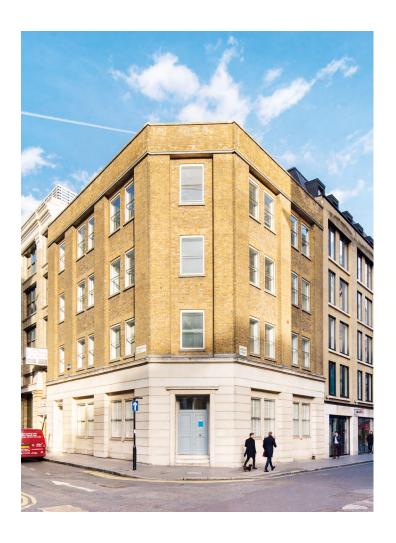

TABERNACLE ST

1,320-3,569 SQ FT PARTIALLY FITTED OUT OFFICE SPACE TO LET

## Partially fitted corner office floors with incredible floor to ceiling height and natural light.

1–3 Worship Street is a corner sited office building constructed over Lower Ground, Ground and 1st to 3rd floors.