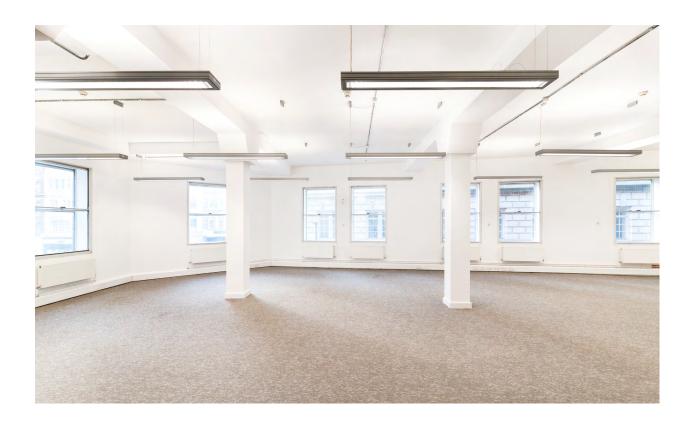

## Partially fitted corner office floors with incredible floor to ceiling height and natural light.

1–3 Worship Street is a corner sited office building constructed over Lower Ground, Ground and 1st to 3rd floors.

The 1st and 2nd floors provide part fitted accommodation with fantastic natural light, impressive floor to ceiling height and a corner outlook. The Ground and Lower Ground floors combine for a self-contained unit offering potential to a range of uses (STPA).

### **SPECIFICATION**

- Redecorated office floors to provide partially fitted floor
- Dual aspect site/corner site
- Perimeter trunking
- 1 Large floor to ceiling height
- 🔈 Exposed slab and pendant lighting
- Redecorated ground floor lobby/reception
- Passenger Lift
- (a) 24 hour access
- WCs and shower (including ground floor disabled WC) to be refurbished
- Access to communal bike storage at 31 Worship Street
- EPC Rating D